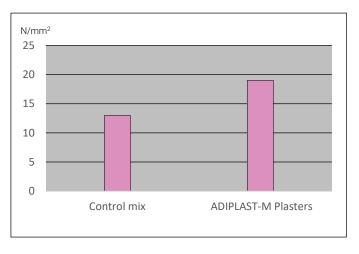

#### **Test Results:**

Test conditions: cement: mortar 1:6

(Cement: Standard Sand) Dosage 2% by weight of cement initial slump approx. 15 mm storage +20°C/ 6.5% relative air humidity.

Capillary water absorption at 24 hours:

## WE HELP YOU BUILD

Hydrophobication, water absorption at 24 hours:

Compressive strength at 28 days: