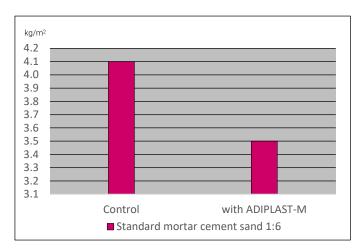

#### **Test Results:**

Test conditions: cement: mortar 1:6

(Cement: Standard Sand) Dosage 2% by weight of cement initial slump approx. 15 mm storage +20°C/ 6.5% relative air humidity.

Capillary water absorption at 24 hours: