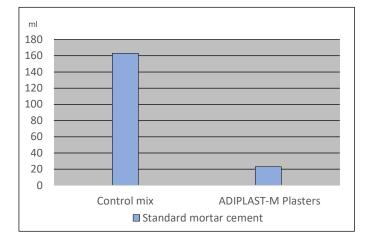

#### **Test Results:**

Test conditions: cement: mortar 1:6

(Cement: Standard Sand) Dosage 2% by weight of cement initial slump approx. 15 mm storage +20°C/ 6.5% relative air humidity.

Capillary water absorption at 24 hours:

## WE HELP YOU BUILD

Hydrophobication, water absorption at 24 hours:

Compressive strength at 28 days: